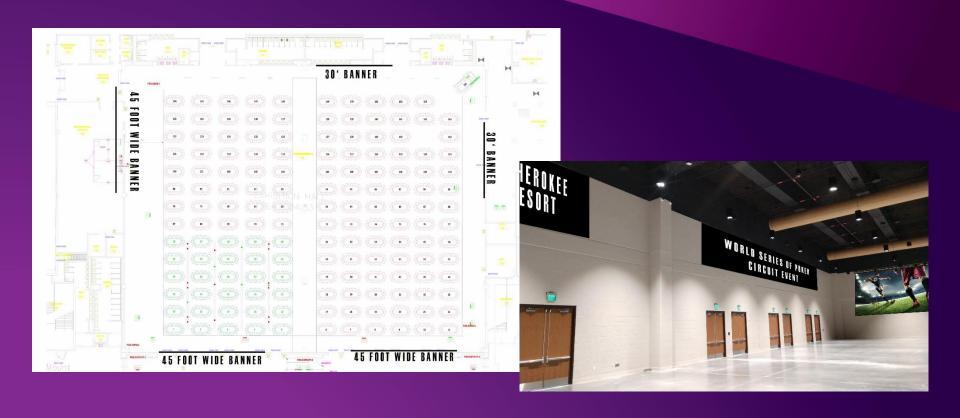

### EXHIBIT HALL BANNERS

- Vinyl Banner with grommets across top every 3'
- No vendor limitations
- Each banner should be uniformly 10' tall