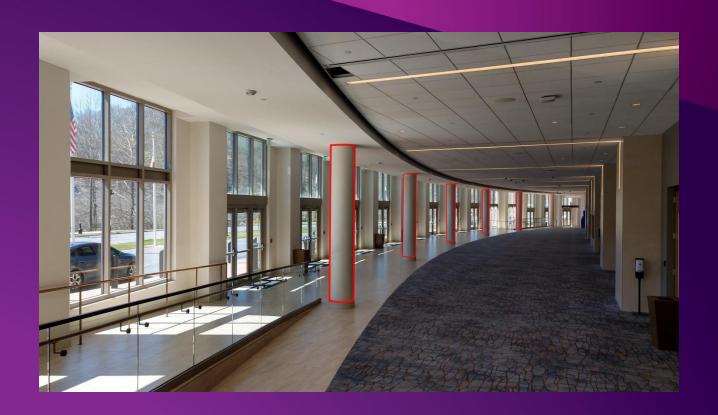

#### **Exhibit Hall Prefunction Columns**

- Fabric wrap with hook and loop (Velcro) straps
- 7 total columns available; available to multiple vendors