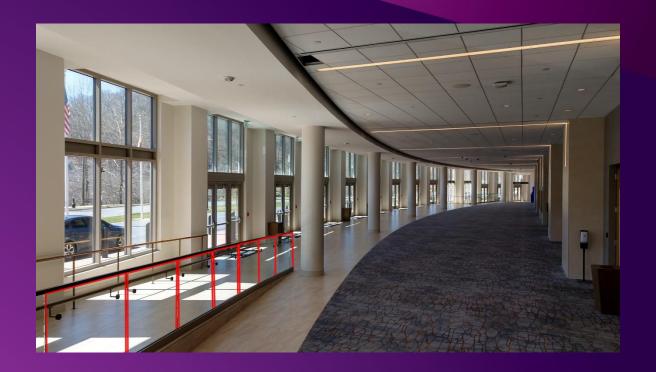

### Exhibit Hall Prefunction Ramp Railing

- Fabric wrap with hook and loop (Velcro) straps
- Limit 1 vendor per event