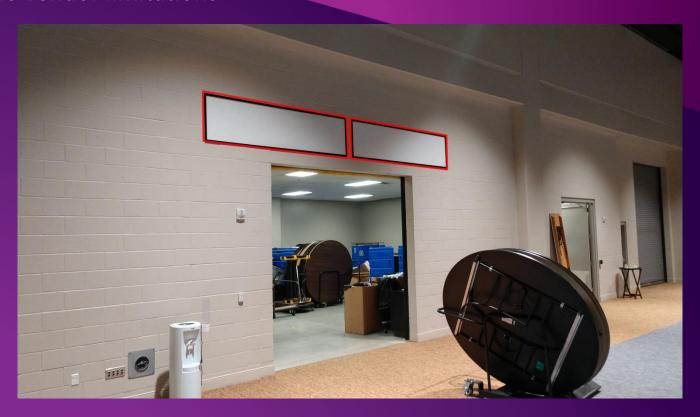

### Exhibit Hall Prefunction Exhibit Hall Posters

- Non-adhesive posters in snap frames 96"x24"
- 2 posters available above each roll-up door in the Exhibit Hall
- No vendor limitations