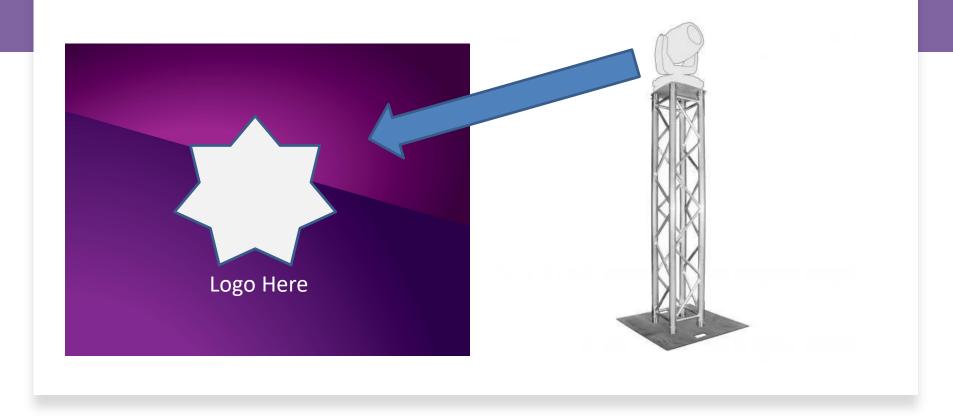

roups of 3 above exit doors



### Exhibit Hall Prefunction Exhibit Hall Posters

- Non-adhesive posters in snap frames 96"x24"
- 2 posters available above each roll-up door in the Exhibit Hall
- No vendor limitations



## Exhibit Hall Prefunction 2<sup>nd</sup> Floor Lobby Windows

- Low-tac adhesive
- All 6 window panes in package
- Limit 1 vendor



### Lobby Escalator Hanging Glass

- Low-tac adhesive
- Available on 1<sup>st</sup> and 2<sup>nd</sup> floors
- No vendor limitations



### EXHIBIT HALL BANNERS

- Vinyl Banner with grommets across top every 3'
- No vendor limitations
- Each banner should be uniformly 10' tall



#### EXHIBIT HALL COLUMN WRAPS

- Fabric with hook & loop (Velcro) up long side
- Must hang above emergency beacons
- No vendor limitations



### Pole Banner





### Gobos on Conference walls

- Project onto open spaces
- Logos or messages