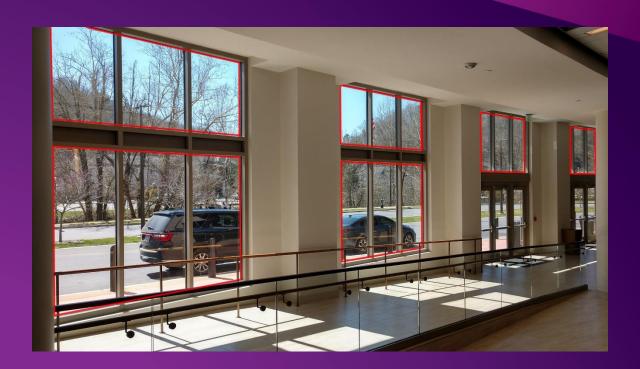

## Exhibit Hall Prefunction 2<sup>nd</sup> Floor Lobby Windows

- Low-tac adhesive
- All 6 window panes in package
- Limit 1 vendor