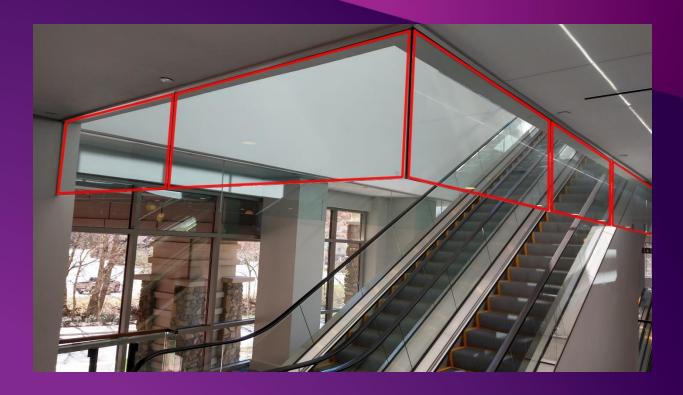

#### **Escalators Levels 1-3**

- Adhesive Wraps
- Full-length of glass only
- No vendor limits

### Lobby Escalator Hanging Glass

- Low-tac adhesive
- Available on 1<sup>st</sup> and 2<sup>nd</sup> floors
- No vendor limitations