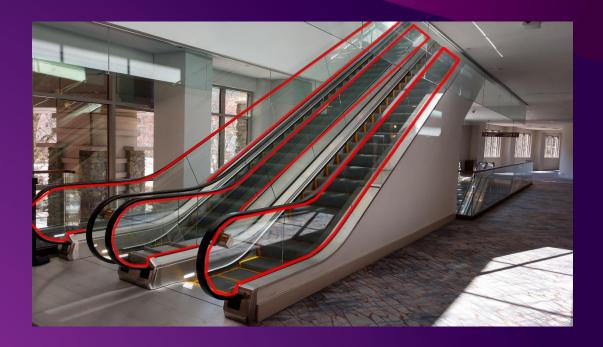

#### **Escalators Levels 1-3**

- Adhesive Wraps
- Full-length of glass only
- No vendor limits

### Lobby Escalator Hanging Glass

- Low-tac adhesive
- Available on 1<sup>st</sup> and 2<sup>nd</sup> floors
- No vendor limitations