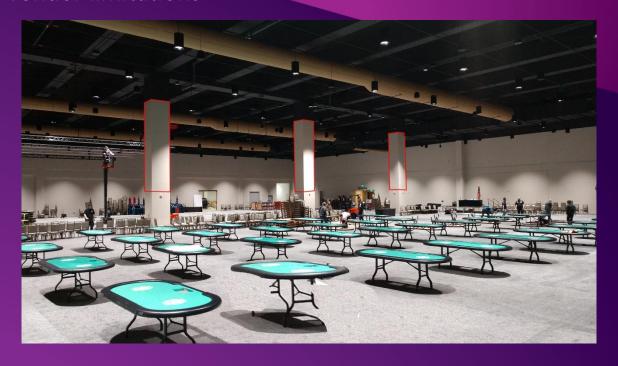

#### **Exhibit Hall Prefunction Columns**

- Fabric wrap with hook and loop (Velcro) straps
- 7 total columns available; available to multiple vendors

#### EXHIBIT HALL COLUMN WRAPS

- Fabric with hook & loop (Velcro) up long side
- Must hang above emergency beacons
- No vendor limitations